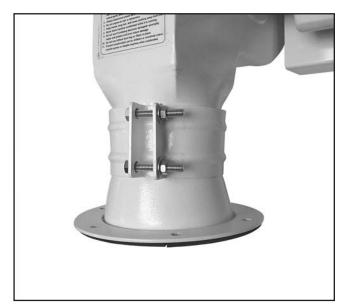

Figure 5. Installing connection collar.

7. Install (2) <sup>5</sup>/<sub>16</sub>"-18 x 2" hex bolts, (4) <sup>5</sup>/<sub>16</sub>" flat washers, and (2) <sup>5</sup>/<sub>16</sub>"-18 hex nuts into connection collar, then tighten, making sure ridges in collar mate with ridges in flange and collector body outlet (see **Figure 6**).

**Note:** Tug flange by hand to make sure it is secure before proceeding.

**Figure 6.** Connection collar secured firmly in place around collection flange and outlet.

- **8.** Attach canister filter to flange with (6) ½"-20 x ½" flange screws (see **Figure 7**).
- **9.** Attach long foam strip to groove around bottom of canister filter (see **Figure 7**).
- Place collection bag over bottom of canister filter and secure with bag clamp, making sure clamp is seated in groove over foam strip (see Figure 7).